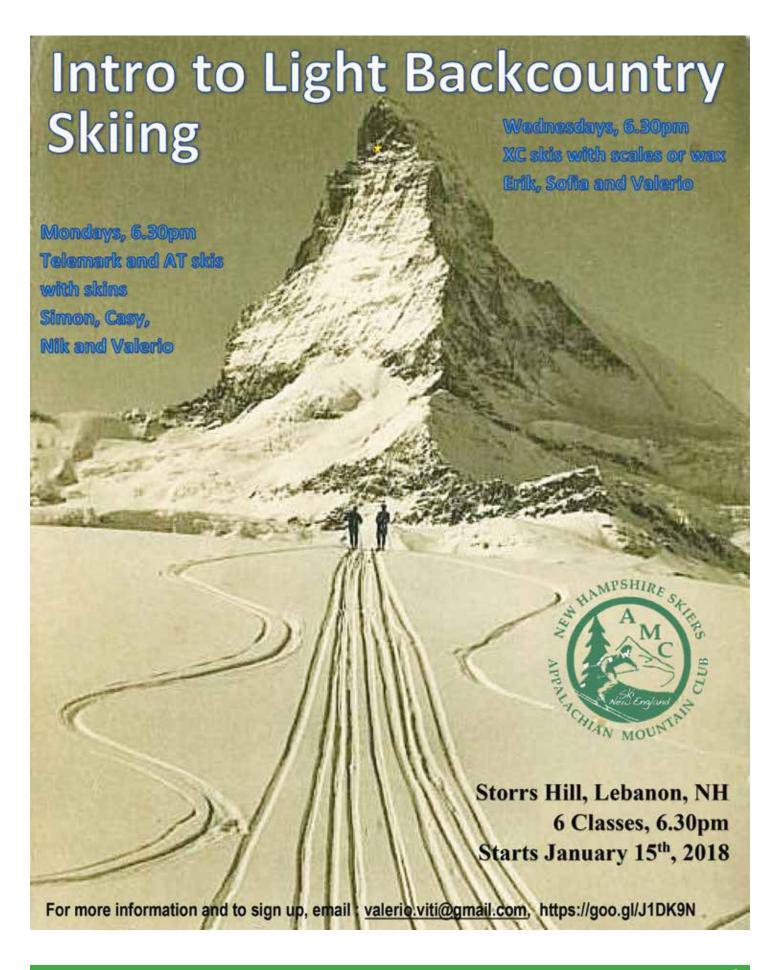

### 2017/18 AMC NH Skiers calendar

Date/locations are tentative! Please check with leaders and online at: https://activities.outdoors.org Blue writing is for midweek trips

Questions? valerio.viti@gmail.com