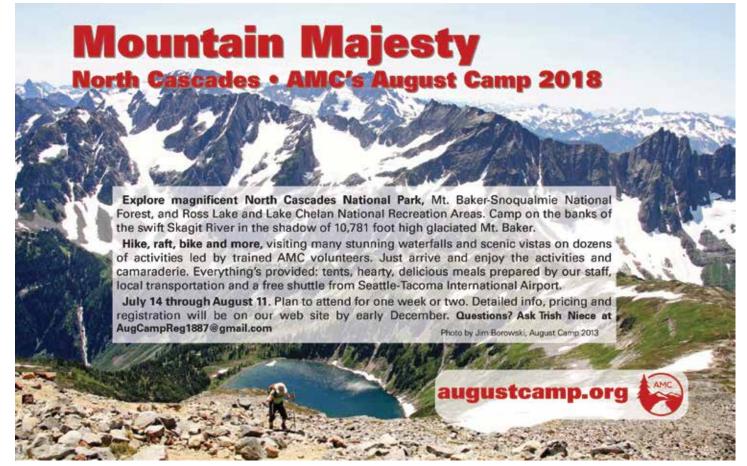

ttend.

On-line application: Please apply via our online application to ensure the accuracy and priority of your application. You may access the web app at <a href="http://amcnh.registration.qilan.com">http://amcnh.registration.qilan.com</a>.

If this is your first time using our online registration form, you must first create an account. Otherwise, login with your password.

Written application: You may download the application at <a href="http://amc-nh.org/committee/excursions/application-winter-school-2017.pdf">http://amc-nh.org/committee/excursions/application-winter-school-2017.pdf</a>

Once you have your application, fill it out and send it with your payment to the registrar.

Workshop Director: Rick Silverberg Synergyc@Aol. com (603) 225-592. Co leader Bob Humphrey (603) 456-3708.





### 2017/18 AMC NH Skiers calendar

Date/locations are tentative! Please check with leaders and online at: https://activities.outdoors.org Blue writing is for midweek trips

Questions? valerio.viti@gmail.com

| Trip   | Social     |
|--------|------------|
| Clinic | Trail work |

| Month 17/2018   Six the Self-charms trail on New Year